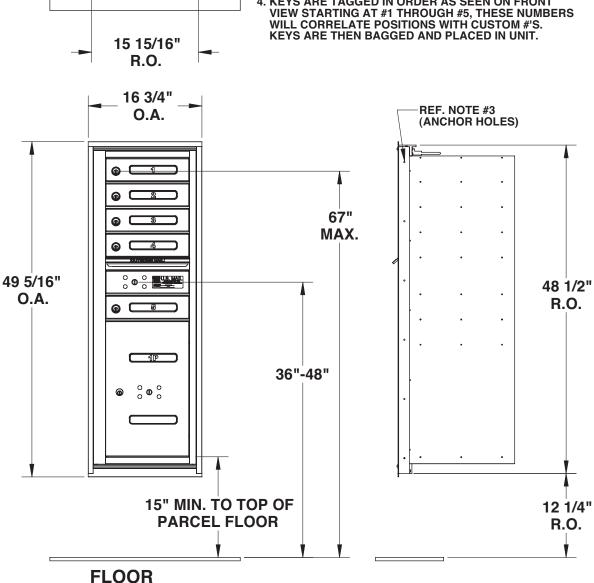

## 4105-B

17 1/2"

R.O.

## **INSTALLATION INSTRUCTIONS:**

- 1. PLACE UNIT INTO ROUGH OPENING, SHIMMING WHERE NEEDED TO MAINTAIN FRAME ALIGNMENT.
- 2. OPEN GATES WHILE HOLDING UNIT IN PLACE SO THAT IT DOES NOT FALL FORWARD.
- 3. INSERT #10 ANCHOR FASTENER (#10 x 2" S/S FLATHEAD WOOD SCREWS RECOMMENDED FOR WOOD FRAMING) INTO HOLES PROVIDED FOR MOUNTING. (18 HOLES ARE PROVIDED FOR FASTENING.) MAKE SURE UNIT IS KEPT SQUARE AND TRUE WHILE INSERTING THE BALANCE OF **FASTENERS.**
- 4. KEYS ARE TAGGED IN ORDER AS SEEN ON FRONT VIEW STARTING AT #1 THROUGH #5, THESE NUMBERS WILL CORRELATE POSITIONS WITH CUSTOM #'S.

**PART #4105-B** DWG DATE 04/29/08