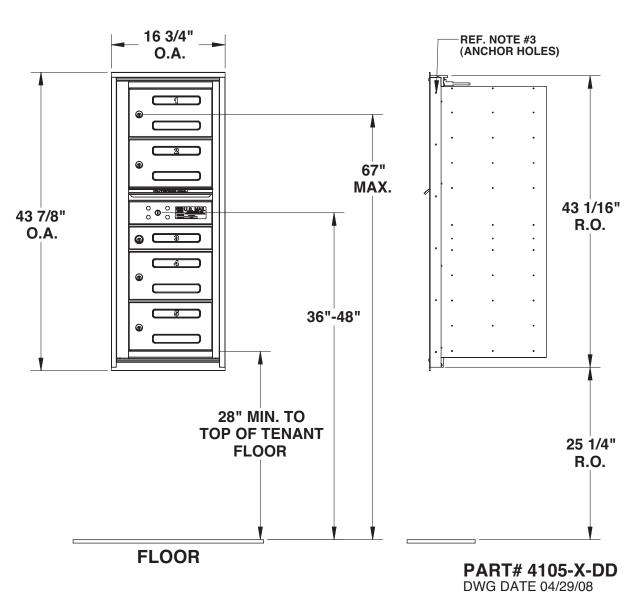

## 4105-X-DD

## **INSTALLATION INSTRUCTIONS:**

- 1. PLACE UNIT INTO ROUGH OPENING, SHIMMING WHERE NEEDED TO MAINTAIN FRAME ALIGNMENT.
- 2. OPEN GATES WHILE HOLDING UNIT IN PLACE SO THAT IT DOES NOT FALL FORWARD.
- 3. INSERT #10 ANCHOR FASTENER (#10 x 2" S/S FLATHEAD WOOD SCREWS RECOMMENDED FOR WOOD FRAMING) INTO HOLES PROVIDED FOR MOUNTING. (18 HOLES ARE PROVIDED FOR FASTENIG.) MAKE SURE UNIT IS KEPT SQUARE AND TRUE WHILE INSERTING THE BALANCE OF FASTENERS.
- 4. KEYS ARE TAGGED IN ORDER AS SEEN ON FRONT VIEW STARTING AT #1 THROUGH #5, THESE NUMBERS WILL CORRELATE POSITIONS WITH CUSTOM #'S. KEYS ARE THEN BAGGED AND PLACED IN UNIT.