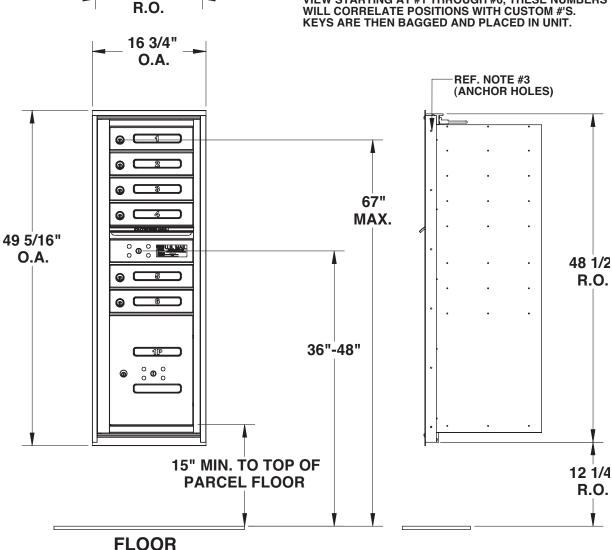

## 4106-A

17 1/2"

R.O.

15 15/16"

## **INSTALLATION INSTRUCTIONS:**

- 1. PLACE UNIT INTO ROUGH OPENING, SHIMMING WHERE NEEDED TO MAINTAIN FRAME ALIGNMENT.
- 2. OPEN GATES WHILE HOLDING UNIT IN PLACE SO THAT IT DOES NOT FALL FORWARD.
- 3. INSERT #10 ANCHOR FASTENER (#10 x 2" S/S FLATHEAD WOOD SCREWS RECOMMENDED FOR WOOD FRAMING) INTO HOLES PROVIDED FOR MOUNTING. (18 HOLES ARE PROVIDED FOR FASTENING.) MAKE SURE UNIT IS KEPT SQUARE AND TRUE WHILE INSERTING THE BALANCE OF FASTENERS.
- 4. KEYS ARE TAGGED IN ORDER AS SEEN ON FRONT VIEW STARTING AT #1 THROUGH #6, THESE NUMBERS WILL CORRELATE POSITIONS WITH CUSTOM #'S.

**PART #4106-A** DWG DATE 04/29/08