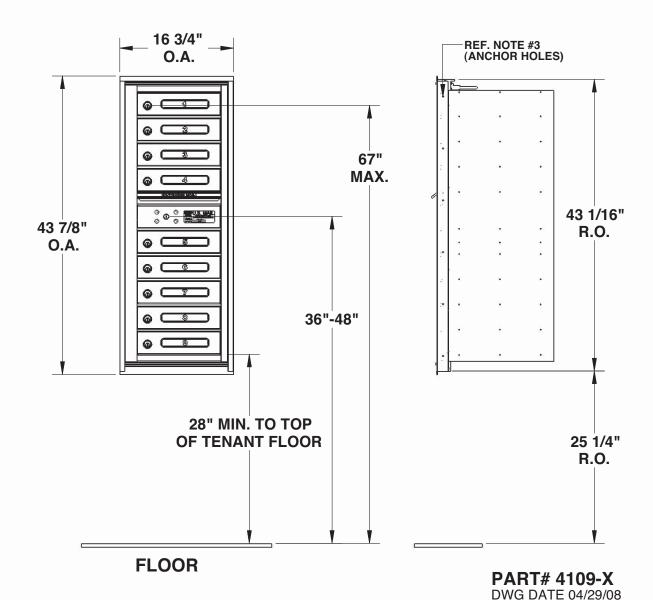

## 4109-X

## 17 1/2" R.O. 15 15/16" R.O.

## **INSTALLATION INSTRUCTIONS:**

- 1. PLACE UNIT INTO ROUGH OPENING, SHIMMING
  WHERE NEEDED TO MAINTAIN FRAME ALIGNMENT.
- 2. OPEN GATES WHILE HOLDING UNIT IN PLACE SO THAT IT DOES NOT FALL FORWARD.
- 3. INSERT #10 ANCHOR FASTENER (#10 x 2" S/S FLATHEAD WOOD SCREWS RECOMMENDED FOR WOOD FRAMING) INTO HOLES PROVIDED FOR MOUNTING. (18 HOLES ARE PROVIDED FOR FASTENING.) MAKE SURE UNIT IS KEPT SQUARE AND TRUE WHILE INSERTING THE BALANCE OF FASTENERS.
- 4. KEYS ARE TAGGED IN ORDER AS SEEN ON FRONT VIEW STARTING AT #1 THROUGH #9, THESE NUMBERS WILL CORRELATE POSITIONS WITH CUSTOM #'S. KEYS ARE THEN BAGGED AND PLACED IN UNIT.