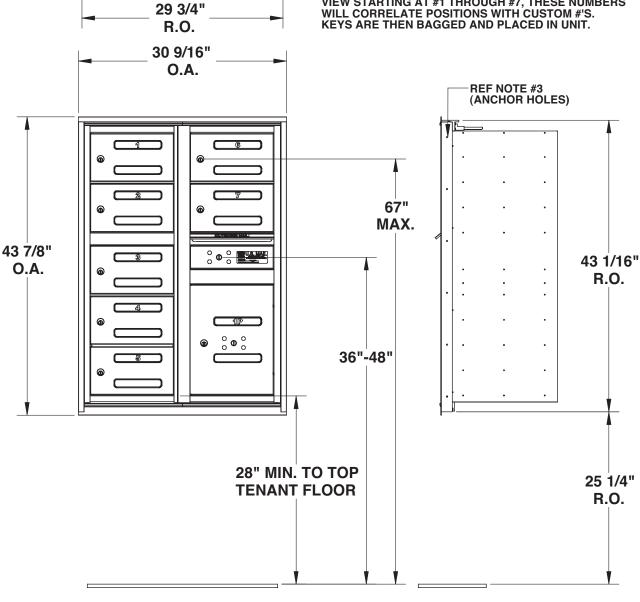

## 4207-XA-DD

17 1/2"

R.O.

## **INSTALLATION INSTRUCTIONS:**

- 1. PLACE UNIT INTO ROUGH OPENING, SHIMMING WHERE NEEDED TO MAINTAIN FRAME ALIGNMENT.
- 2. OPEN GATES WHILE HOLDING UNIT IN PLACE SO THAT IT DOES NOT FALL FORWARD.
- 3. INSERT #10 ANCHOR FASTENER (#10 x 2" S/S FLATHEAD WOOD SCREWS RECOMMENDED FOR WOOD FRAMING) INTO HOLES PROVIDED FOR MOUNTING. (18 HOLES ARE PROVIDED FOR FASTENING.) MAKE SURE UNIT IS KEPT SQUARE AND TRUE WHILE INSERTING THE BALANCE OF **FASTENERS.**
- 4. KEYS ARE TAGGED IN ORDER AS SEEN ON FRONT VIEW STARTING AT #1 THROUGH #7, THESE NUMBERS WILL CORRELATE POSITIONS WITH CUSTOM #'S.

**FLOOR** 

**PART #4207-XA-DD DWG DATE 04/29/08**