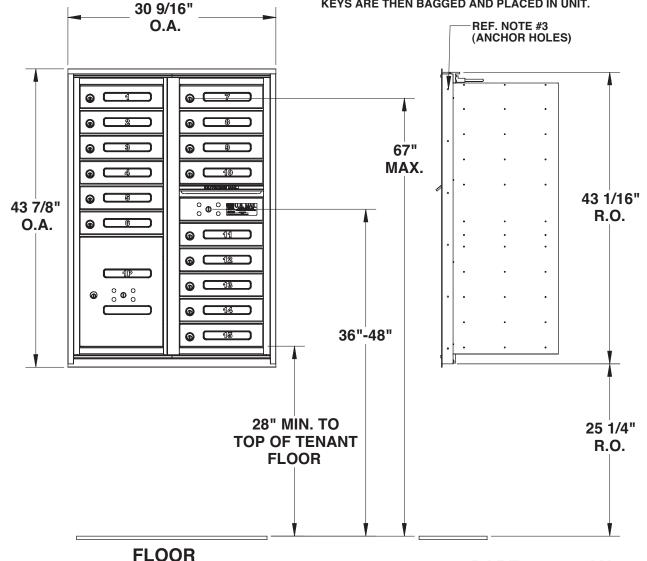

## 4215-AX

17 1/2"

R.O.

29 3/4"

R.O.

## **INSTALLATION INSTRUCTIONS:**

- 2. OPEN GATES WHILE HOLDING UNIT IN PLACE SO THAT IT DOES NOT FALL FORWARD.
- 3. INSERT #10 ANCHOR FASTENER (#10 x 2" S/S FLATHEAD WOOD SCREWS RECOMMENDED FOR WOOD FRAMING) INTO HOLES PROVIDED FOR MOUNTING. (18 HOLES ARE PROVIDED FOR FASTENING.) MAKE SURE UNIT IS KEPT SQUARE AND TRUE WHILE INSERTING THE BALANCE OF FASTENERS.
- 4. KEYS ARE TAGGED IN ORDER AS SEEN ON FRONT VIEW STARTING AT #1 THROUGH #15, THESE NUMBERS WILL CORRELATE POSITIONS WITH CUSTOM #'S. KEYS ARE THEN BAGGED AND PLACED IN UNIT.

PART # 4215-AX DWG DATE 04/29/08