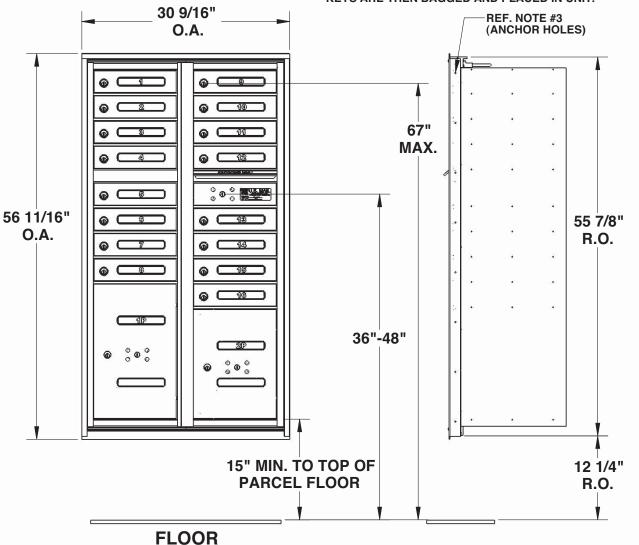

## 4216-BA

17 1/2"

R.O.

29 3/4"

R.O.

## **INSTALLATION INSTRUCTIONS:**

- 2. OPEN GATES WHILE HOLDING UNIT IN PLACE SO THAT IT DOES NOT FALL FORWARD.
- 3. INSERT #10 ANCHOR FASTENER (#10 x 2" S/S FLATHEAD WOOD SCREWS RECOMMENDED FOR WOOD FRAMING) INTO HOLES PROVIDED FOR MOUNTING. (22 HOLES ARE PROVIDED FOR FASTENING.) MAKE SURE UNIT IS KEPT SQUARE AND TRUE WHILE INSERTING THE BALANCE OF FASTENERS.
- 4. KEYS ARE TAGGED IN ORDER AS SEEN ON FRONT VIEW STARTING AT #1 THROUGH #16, THESE NUMBERS WILL CORRELATE POSITIONS WITH CUSTOM #'S. KEYS ARE THEN BAGGED AND PLACED IN UNIT.

**PART #4216-BA** 

DWG DATE 04/29/08