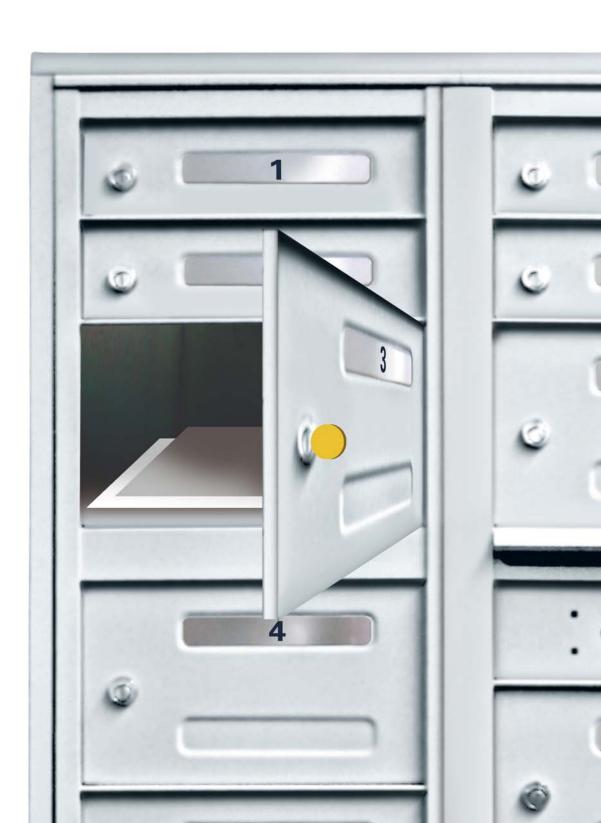

## It's all about delivery.

Jensen delivers reinforced stainless steel multi-tenant USPS Approved STD-4C mailboxes with Jensen's exclusive DOUBLE-HEIGHT compartments in the sizes, colors and accessories you want. Jensen delivers...mailboxes constructed with more stainless steel and heavy-gauge aluminum components than competition for superior strength, corrosion resistance and exceptional indoor and outdoor durability.

#### Jensen delivers features and benefits:

- A wide stocking inventory on popular models
- Numbers and letters can be customized to 6 digits
- USPS-1172 910A lock with three keys
- Heavy-gauge stainless steel tenant doors
- Tamper-resistant parcel lock doors
- Rugged, corrosion-resistant weatherproof powder coat finish resists scratching and vandalism
- Stainless steel hinges
- Extruded aluminum and stainless steel frame

- 1-to-10 parcel locker-totenant compartment ratio, in compliance with new USPS parcel locker requirement
- Meets new compartment form factor minimum size requirement of 3"h x 12"w x 15"d

- Heavy-gauge Master Doors
- Master loading doors designed with vertical interlocking overlap seams to increase strength and help prevent prying
- Solid aluminum mail slot frame similar to High Security CBU design protects adjacent customer compartment and collection compartment
- USPS Arrow Lock door with quick release Master Door latch for easy access by Postal carriers