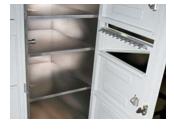

- 1-to-10 parcel locker-totenant compartment ratio, in compliance with new USPS parcel locker requirement
- Meets new compartment form factor minimum size requirement of 3"h x 12"w x 15"d

- Heavy-gauge Master Doors
- Master loading doors designed with vertical interlocking overlap seams to increase strength and help prevent prying
- Solid aluminum mail slot frame similar to High Security CBU design protects adjacent customer compartment and collection compartment
- USPS Arrow Lock door with quick release Master Door latch for easy access by Postal carriers