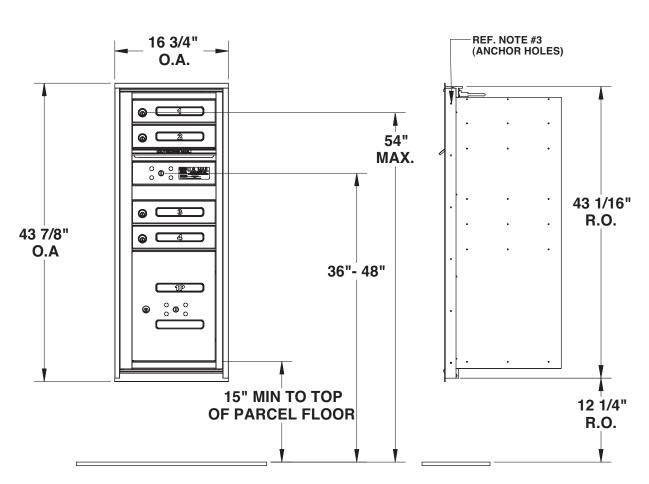

## **ADA-4104-A**

17 1/2" R.O.

**FLOOR** 

15 15/16" R.O.

> PART# ADA-4104-A DWG DATE 04/29/08