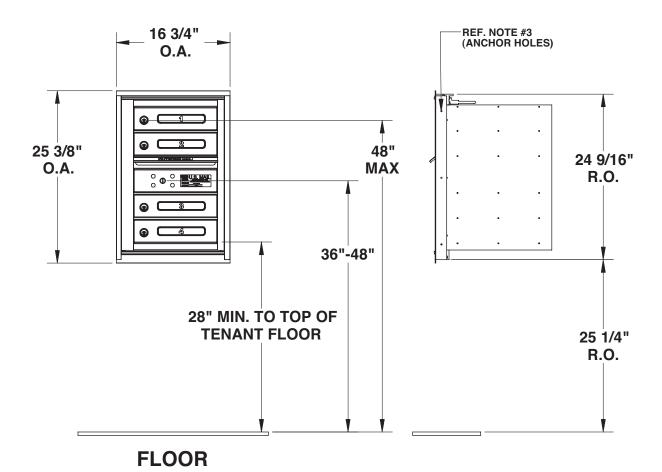

## **ADA-4104-X**

## **INSTALLATION INSTRUCTIONS:**

- 1. PLACE UNIT INTO ROUGH OPENING, SHIMMING WHERE NEEDED TO MAINTAIN FRAME ALIGNMENT.
- 2. OPEN GATES WHILE HOLDING UNIT IN PLACE SO THAT IT DOES NOT FALL FORWARD.
- 3. INSERT #10 ANCHOR FASTENER (#10 x 2" S/S FLATHEAD WOOD SCREWS RECOMMENDED FOR WOOD FRAMING) INTO HOLES PROVIDED FOR MOUNTING. (12 HOLES ARE PROVIDED FOR FASTENIG.) MAKE SURE UNIT IS KEPT SQUARE AND TRUE WHILE INSERTING THE BALANCE OF FASTENERS.
- 4. KEYS ARE TAGGED IN ORDER AS SEEN ON FRONT VIEW STARTING AT #1 THROUGH #4, THESE NUMBERS WILL CORRELATE POSITIONS WITH CUSTOM #'S. KEYS ARE THEN BAGGED AND PLACED IN UNIT.

**PART# ADA-4104-X** DWG DATE 04/29/08