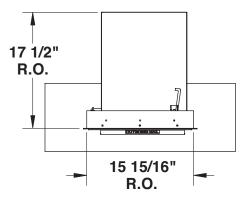

## **ADA-4104-X**



## **INSTALLATION INSTRUCTIONS:**

- 1. PLACE UNIT INTO ROUGH OPENING, SHIMMING WHERE NEEDED TO MAINTAIN FRAME ALIGNMENT.
- 2. OPEN GATES WHILE HOLDING UNIT IN PLACE SO THAT IT DOES NOT FALL FORWARD.
- 3. INSERT #10 ANCHOR FASTENER (#10 x 2" S/S FLATHEAD WOOD SCREWS RECOMMENDED FOR WOOD FRAMING) INTO HOLES PROVIDED FOR MOUNTING. (12 HOLES ARE PROVIDED FOR FASTENIG.) MAKE SURE UNIT IS KEPT SQUARE AND TRUE WHILE INSERTING THE BALANCE OF FASTENERS.
- 4. KEYS ARE TAGGED IN ORDER AS SEEN ON FRONT VIEW STARTING AT #1 THROUGH #4, THESE NUMBERS WILL CORRELATE POSITIONS WITH CUSTOM #'S. KEYS ARE THEN BAGGED AND PLACED IN UNIT.



**PART# ADA-4104-X** DWG DATE 04/29/08