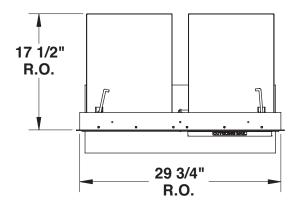

## **ADA-4209-AX**



## **INSTALLATION INSTRUCTIONS:**

- 1. PLACE UNIT INTO ROUGH OPENING, SHIMMING WHERE NEEDED TO MAINTAIN FRAME ALIGNMENT.
- 2. OPEN GATES WHILE HOLDING UNIT IN PLACE SO THAT IT DOES NOT FALL FORWARD.
- 3. INSERT #10 ANCHOR FASTENER (#10 x 2" S/S FLATHEAD WOOD SCREWS RECOMMENDED FOR WOOD FRAMING) INTO HOLES PROVIDED FOR MOUNTING. (14 HOLES ARE PROVIDED FOR FASTENING.) MAKE SURE UNIT IS KEPT SQUARE AND TRUE WHILE INSERTING THE BALANCE OF FASTENERS.
- 4. KEYS ARE TAGGED IN ORDER AS SEEN ON FRONT VIEW STARTING AT #1 THROUGH #9, THESE NUMBERS WILL CORRELATE POSITIONS WITH CUSTOM #'S. KEYS ARE THEN BAGGED AND PLACED IN UNIT.



PART# ADA-4209-AX DWG DATE 04/29/08