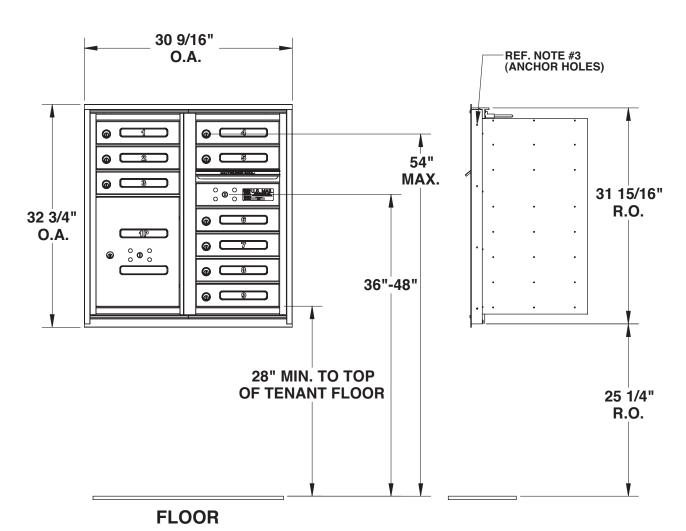

## **INSTALLATION INSTRUCTIONS:**

- 1. PLACE UNIT INTO ROUGH OPENING, SHIMMING WHERE NEEDED TO MAINTAIN FRAME ALIGNMENT.
- 2. OPEN GATES WHILE HOLDING UNIT IN PLACE SO THAT IT DOES NOT FALL FORWARD.
- 3. INSERT #10 ANCHOR FASTENER (#10 x 2" S/S FLATHEAD WOOD SCREWS RECOMMENDED FOR WOOD FRAMING) INTO HOLES PROVIDED FOR MOUNTING. (14 HOLES ARE PROVIDED FOR FASTENING.) MAKE SURE UNIT IS KEPT SQUARE AND TRUE WHILE INSERTING THE BALANCE OF FASTENERS.
- 4. KEYS ARE TAGGED IN ORDER AS SEEN ON FRONT VIEW STARTING AT #1 THROUGH #9, THESE NUMBERS WILL CORRELATE POSITIONS WITH CUSTOM #'S. KEYS ARE THEN BAGGED AND PLACED IN UNIT.

PART# ADA-4209-AX DWG DATE 04/29/08