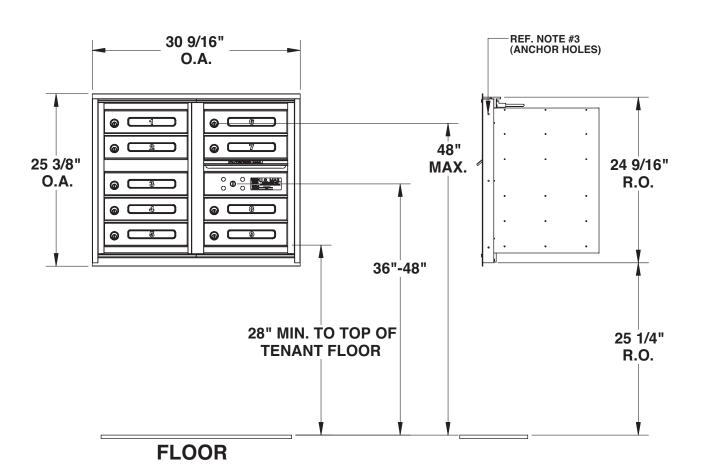

## **ADA-4209-XX**

## 17 1/2" R.O.

29 3/4" R.O.

## **INSTALLATION INSTRUCTIONS:**

- 1. PLACE UNIT INTO ROUGH OPENING, SHIMMING WHERE NEEDED TO MAINTAIN FRAME ALIGNMENT.
- 2. OPEN GATES WHILE HOLDING UNIT IN PLACE SO THAT IT DOES NOT FALL FORWARD.
- 3. INSERT #10 ANCHOR FASTENER (#10 x 2" S/S FLATHEAD WOOD SCREWS RECOMMENDED FOR WOOD FRAMING) INTO HOLES PROVIDED FOR MOUNTING. (12 HOLES ARE PROVIDED FOR FASTENING.) MAKE SURE UNIT IS KEPT SQUARE AND TRUE WHILE INSERTING THE BALANCE OF FASTENERS.
- 4. KEYS ARE TAGGED IN ORDER AS SEEN ON FRONT VIEW STARTING AT #1 THROUGH #9, THESE NUMBERS WILL CORRELATE POSITIONS WITH CUSTOM #'S. KEYS ARE THEN BAGGED AND PLACED IN UNIT.